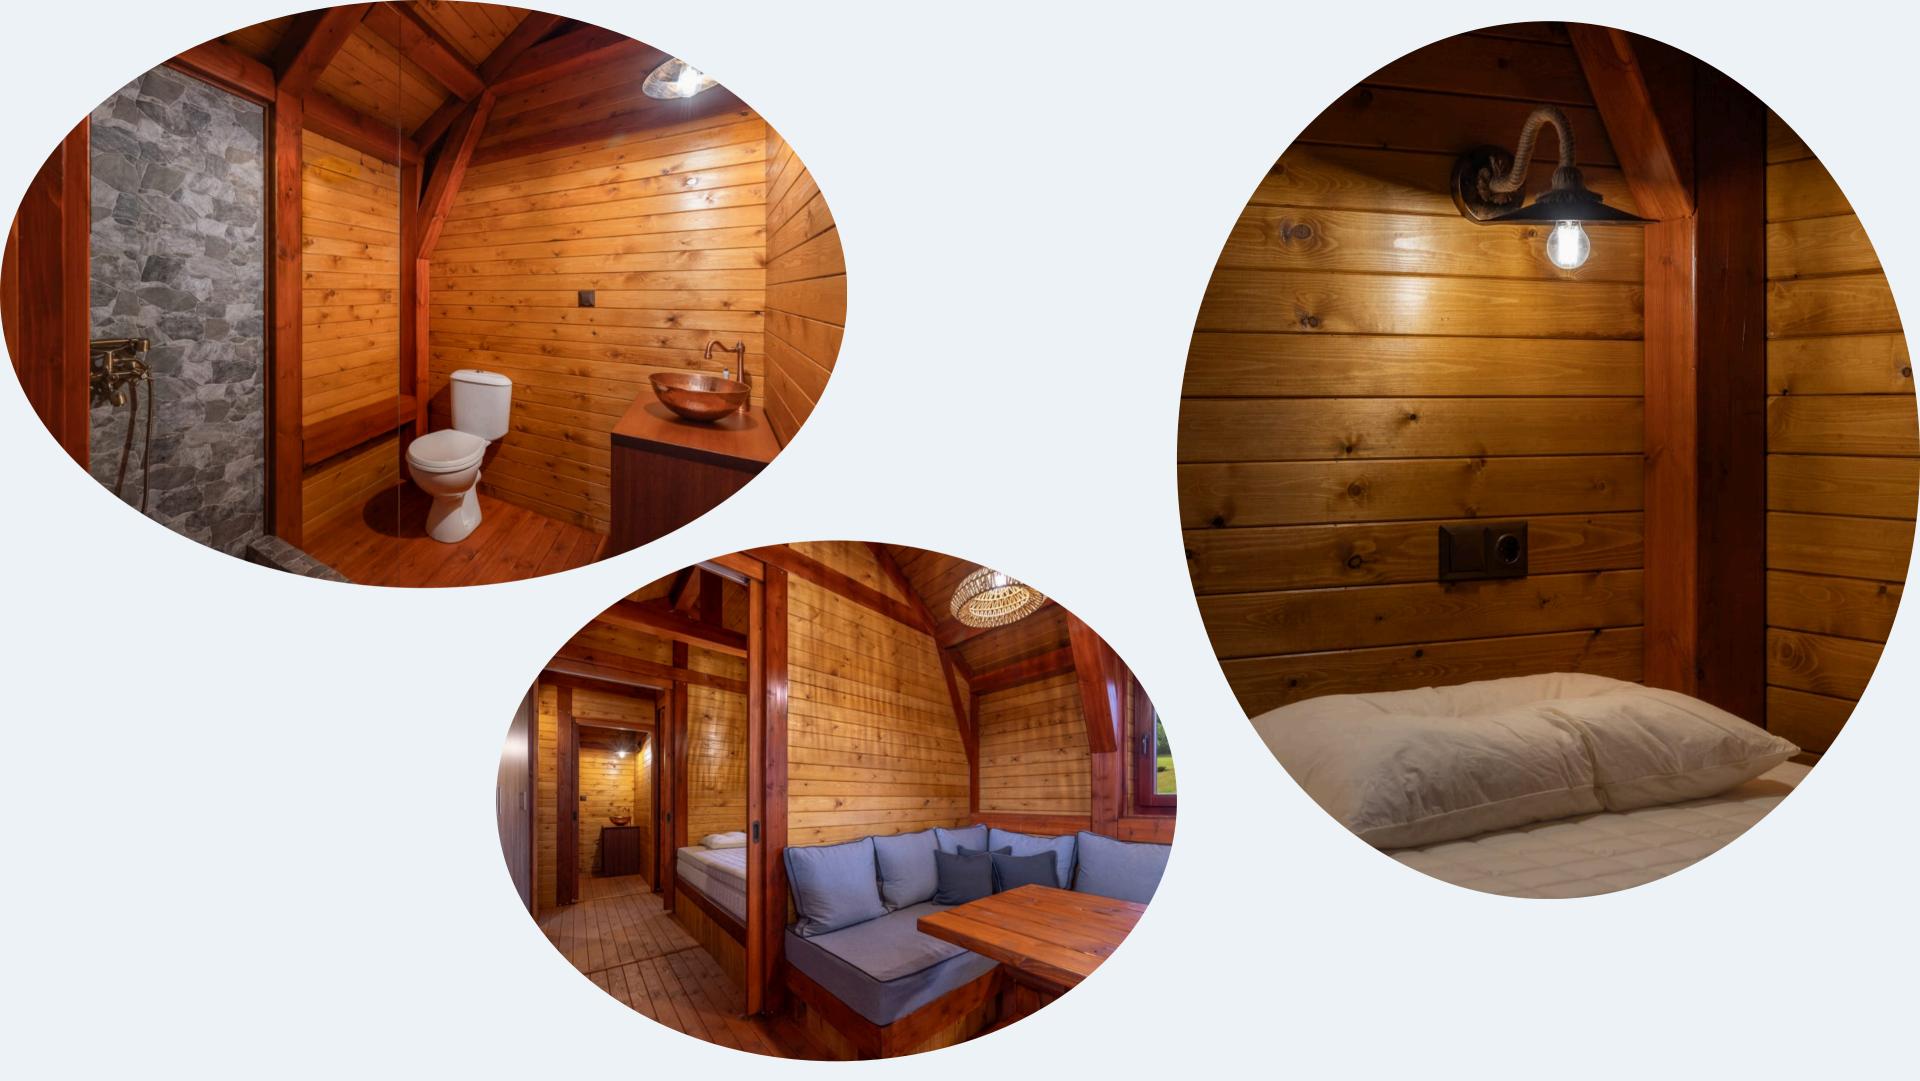

# PHOTO GALLERY

#### • Beds:

2 Epicurus beds (200X160)

- Bedding:
   COCO-MAT pillows
   COCO-MAT sheets

  - COCO-MAT duvets
  - COCO-MAT towels

#### • Bathroom:

o Traditional stone bathroom & Zealots hygiene products

#### • Furniture:

- COCO-MAT wardrobe (2.80m by 2m)
   Dining table with large, right-angle chairs for 4 people, complete with COCO-MAT cushions

- Living Room:

   Traditional wooden COCO-MAT design
   Three partitions separating different living areas