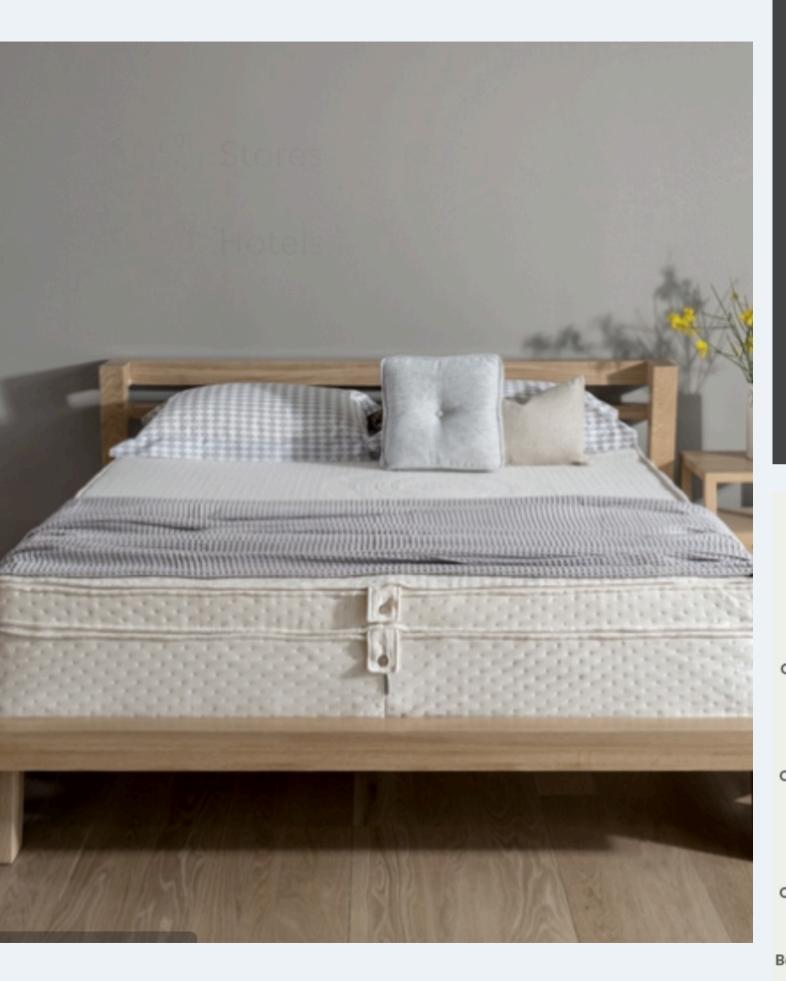

#### • Beds:

2 Epicurus beds (200X160)

- Bedding:
   COCO-MAT pillows
   COCO-MAT sheets

  - COCO-MAT duvets
  - COCO-MAT towels

### YOUR HOME COMES WITH EPICURUS

Factors such as body weight, sleeping position (whether on the belly, side, or back) and personal sleep preferences can influence the support your body needs.

Ádditionálly, sleep preferences can change over time due to pregnancy,

weight fluctuations, a new partner, or evolving sleep habits.

Most likely your partner has different sleep preferences, which makes unique personalized sleep solutions even more important.

Epicurus mattress includes three cassettes of different elasticity that can be rearranged in order to fit perfectly to your body type and sleep preferences.

The firm layer of coconut fibers at the bottom gives the necessary support, while the more elastic top layer on top of the 3 cassettes gently embraces your body.

Height: ± 27cm.

Natural Materials: natural latex, rubberized coconut fiber,