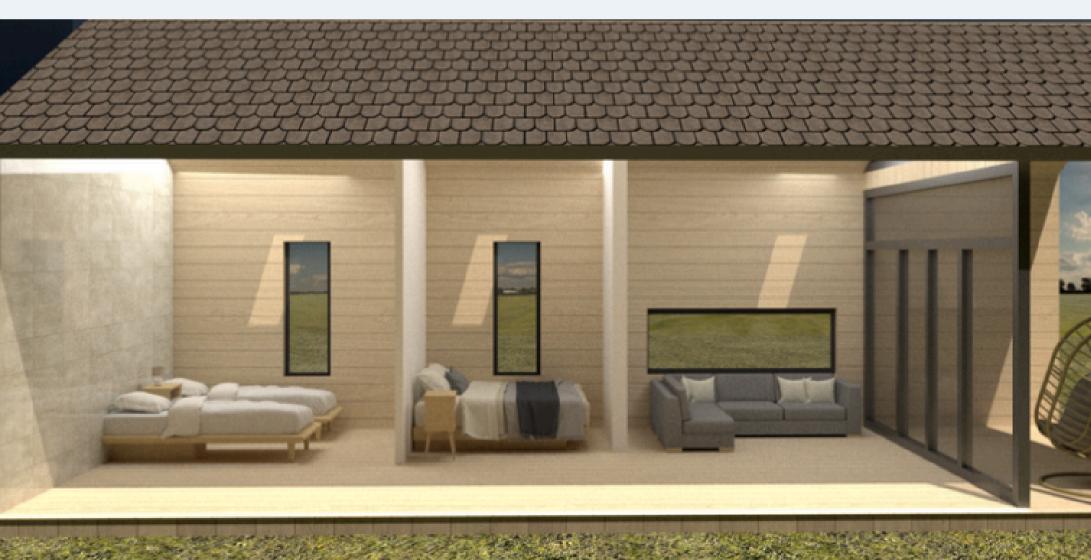

but also simplifies maintenance and transport.

## PLAN OF THE HOUSE

Our house is an ergonomic 45-square-meter home divided into four separate rooms. It consists of a dining-kitchen area, a master bedroom separated by a sliding door from the second bedroom, both equipped with double beds, and a bathroom.

This layout allows for privacy and personal space in each part of the house while optimizing the use of space. With this clever design, every family member can enjoy their own private area while benefiting from functional and comfortable common spaces.





\*The system integrates robust thermal and vapor barrier insulation to ensure optimal comfort and energy efficiency in the wooden house.









# EXTERIOR FRONT VIEW

# PHOTO GALLERY





# PHOTO GALLERY

# INTERIOR AND SIDE VIEWS





# PHOTO GALLERY

# PANORAMIC INTERIOR VIEW







eva@noèbuilders.com TRakotondramboa@coco-mat.com Paul@coco-mat.com

> +30 699 906 5330 +33 7 66 25 29 71

Kontogianni 11, Likovrisi 141 23, Greece