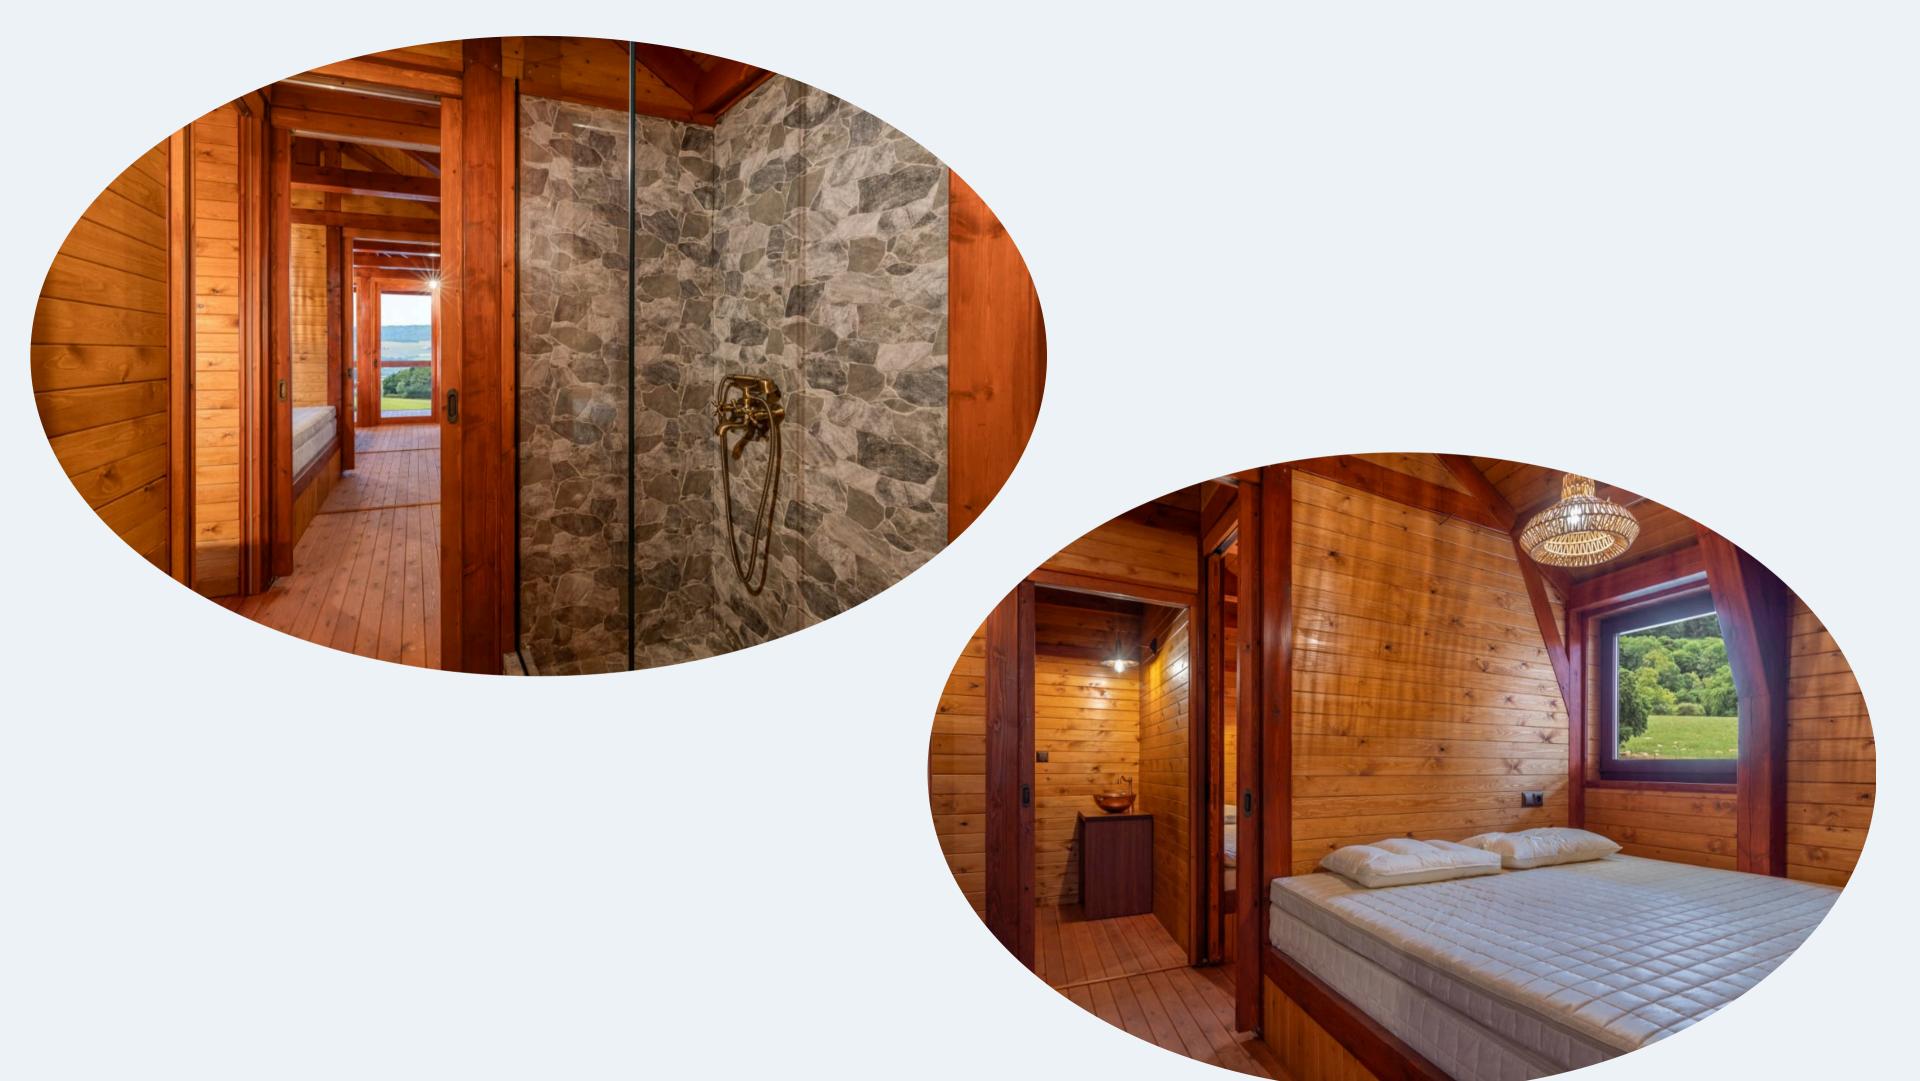

# PHOTO GALLERY

#### • Beds:

2 Epicurus beds (200X160)

- Bedding:
   COCO-MAT pillows
   COCO-MAT sheets

  - COCO-MAT duvets
  - COCO-MAT towels

#### • Bathroom:

o Traditional stone bathroom & Zealots hygiene products