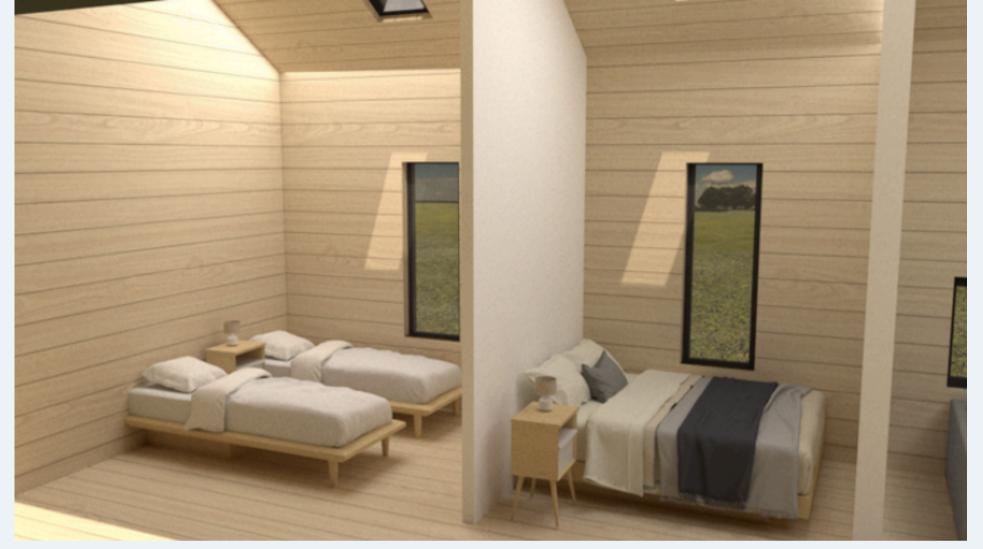

t also simplifies maintenance and transport.

## PLAN OF THE HOUSE

Our house is an ergonomic 45-square-meter home divided into four separate rooms. It consists of a dining-kitchen area, a master bedroom separated by a sliding door from the second bedroom, both equipped with double beds, and a bathroom.

This layout allows for privacy and personal space in each part of the house while optimizing the use of space. With this clever design, every family member can enjoy their own private area while benefiting from functional and comfortable common spaces.





\*The system integrates robust thermal and vapor barrier insulation to ensure optimal comfort and energy efficiency in the wooden house.









# EXTERIOR FRONT VIEW

# PHOTO GALLERY





# PHOTO GALLERY

# INTERIOR AND SIDE VIEWS





# PHOTO GALLERY

# PANORAMIC INTERIOR VIEW







eva@noèbuilders.com TRakotondramboa@coco-mat.com Paul@coco-mat.com

> +30 699 906 5330 +33 7 66 25 29 71

Kontogianni 11, Likovrisi 141 23, Greece