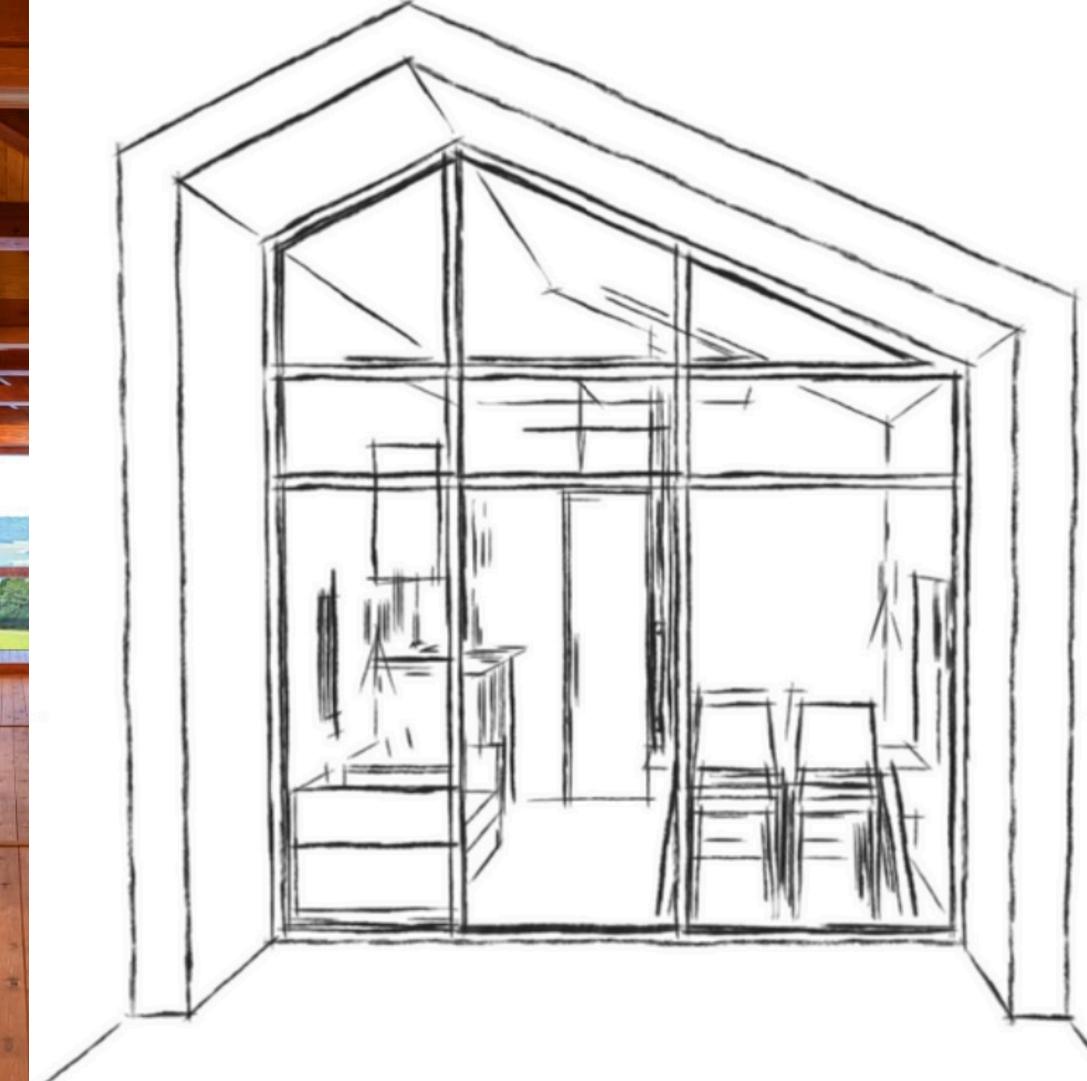

## HOME OF TOMORROW

COCO-MAT sleep on nature





### INTRODUCING COCO-MAT WOODEN HOUSES

Welcome to the future of sustainable living. COCO-MAT Wooden Houses combine innovative design, eco-friendly materials, and unparalleled comfort. Our 45-squaremeter homes are crafted from solid wood and equipped with luxurious COCO-MAT products, offering a harmonious blend of nature and modernity. Experience ultimate durability and timeless elegance with COCO-MAT.

\*50 years of warranties by COCO-MAT

#### • Beds:

2 Epicurus beds (200X160)

- Bedding:
   COCO-MAT pillows
   COCO-MAT sheets

  - COCO-MAT duvets
  - COCO-MAT towels

#### • Bathroom:

o Traditional stone bathroom & Zealots hygiene products

#### • Furniture:

- COCO-MAT wardrobe (2.80m by 2m)
   Dining table with large, right-angle chairs for 4 people, complete with COCO-MAT cushio