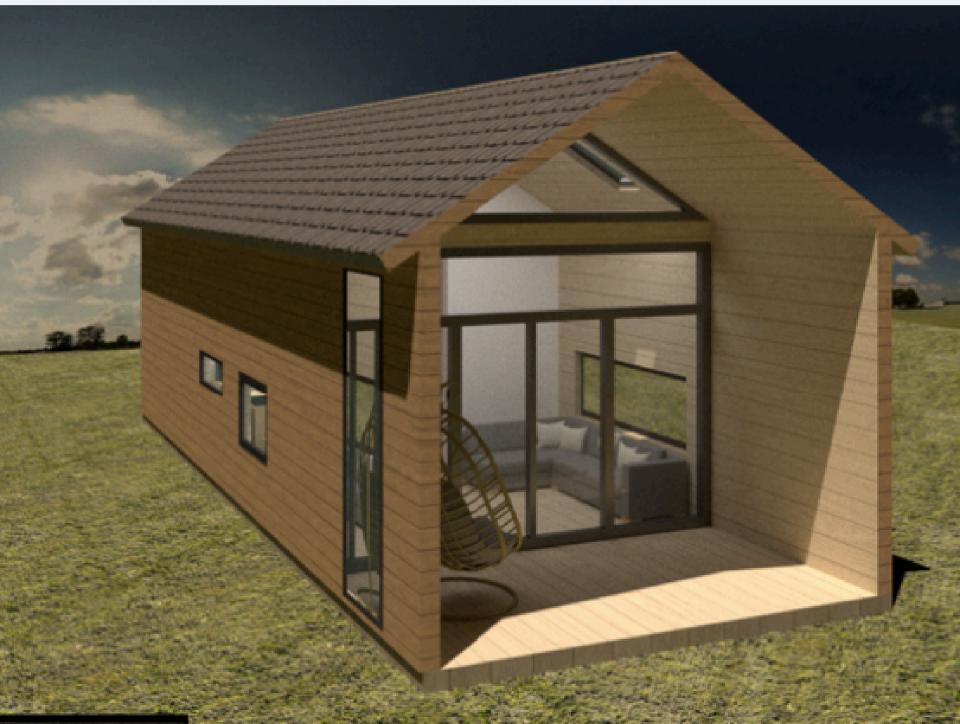

movement without disrupting each other's sleep but also simplifies maintenance and transport.

## PLAN OF THE HOUSE

Our house is an ergonomic 45-square-meter home divided into four separate rooms. It consists of a dining-kitchen area, a master bedroom separated by a sliding door from the second bedroom, both equipped with double beds, and a bathroom.

This layout allows for privacy and personal space in each part of the house while optimizing the use of space. With this clever design, every family member can enjoy their own private area while benefiting from functional and comfortable common spaces.





\*The system integrates robust thermal and vapor barrier insulation to ensure optimal comfort and energy efficiency in the wooden house.









# EXTERIOR FRONT VIEW

# PHOTO GALLERY





# PHOTO GALLERY

# INTERIOR AND SIDE VIEWS





# PHOTO GALLERY

# PANORAMIC INTERIOR VIEW







eva@noèbuilders.com TRakotondramboa@coco-mat.com Paul@coco-mat.com

> +30 699 906 5330 +33 7 66 25 29 71

Kontogianni 11, Likovrisi 141 23, Greece