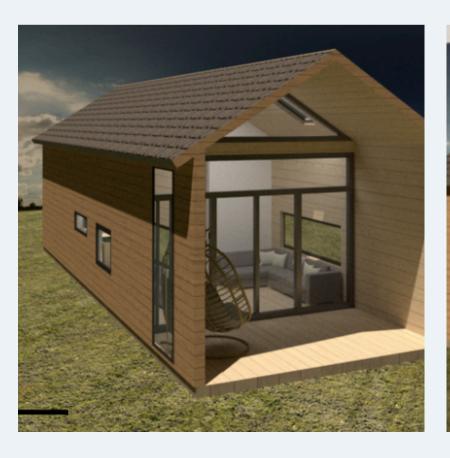

# EXTERIOR FRONT VIEW

## PLAN OF THE HOUSE

Our house is an ergonomic 45-square-meter home divided into four separate rooms. It consists of a dining-kitchen area, a master bedroom separated by a sliding door from the second bedroom, both equipped with double beds, and a bathroom.