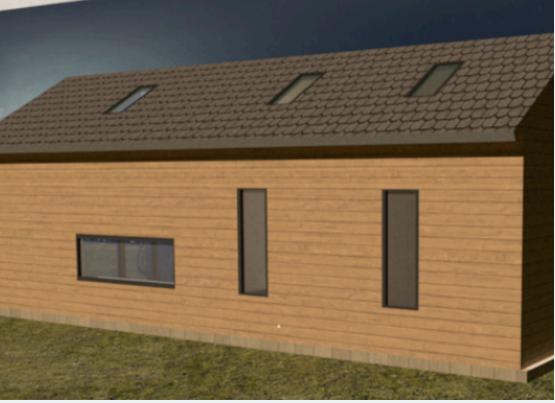

innovative design, eco-friendly materials, and unparalleled comfort. Our 45-squaremeter homes are crafted from solid wood and equipped with luxurious COCO-MAT products, offering a harmonious blend of nature and modernity. Experience ultimate durability and timeless elegance with COCO-MAT.

\*50 years of warranties by COCO-MAT

#### • Beds:

2 Epicurus beds (200X160)

- Bedding:
   COCO-MAT pillows
   COCO-MAT sheets

  - COCO-MAT duvets
  - COCO-MAT towels

#### • Bathroom:

o Traditional stone bathroom & Zealots hygiene products

#### • Furniture:

- COCO-MAT wardrobe (2.80m by 2m)
   Dining table with large, right-angle chairs for 4 people, complete with COCO-MAT cushions

- Living Room:

   Traditional wooden COCO-MAT design
   Three partitions separating different living areas



















### NATURAL RAW MATERIAL

Our wooden house is made from ipe, pine, and mahogany, materials renowned for their strength and durability. Ipe, pine, and mahogany are excellent choices for wooden house construction due to their numerous qualities. They are weather-resistant, have natural insulating properties, and offer excellent structural stability. Additionally, they are renewable woods, making them eco-friendly options for those looking to minimize their environmental impact.

Furthermore, everything up to the windows is made by COCO-MAT with the same quality and high standards. Every element of our house reflects COCO-MAT's commitment to excellence and attention to detail. We use top-quality materials and advanced manufacturing techniques to ensure that each house provides opt