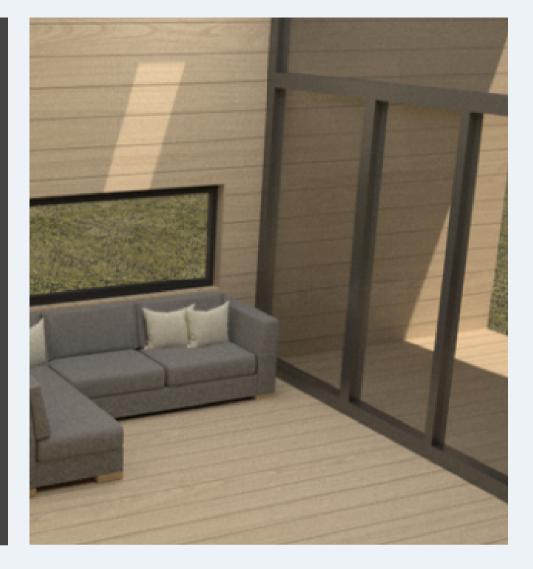

bine innovative design, eco-friendly materials, and unparalleled comfort. Our 45-squaremeter homes are crafted from solid wood and equipped with luxurious COCO-MAT products, offering a harmonious blend of nature and modernity. Experience ultimate durability and timeless elegance with COCO-MAT.

\*50 years of warranties by COCO-MAT

#### • Beds:

2 Epicurus beds (200X160)

- Bedding:
   COCO-MAT pillows
   COCO-MAT sheets

  - COCO-MAT duvets
  - COCO-MAT towels

#### • Bathroom:

o Traditional stone bathroom & Zealots hygiene products

#### • Furniture:

- COCO-MAT wardrobe (2.80m by 2m)
   Dining table with large, right-angle chairs for 4 people, complete with COCO-MAT cushions

- Living Room:

   Traditional wooden COCO-MAT design
   Three partitions separating different living areas



















### NATURAL RAW MATERIAL

Our wooden house is made from ipe, pine, and mahogany, materials renowned for their strength and durability. Ipe, pine, and mahogany are excellent choices for wooden house construction due to their numerous qualities. They are weather-resistant, have natural insulating properties, and offer excellent structural stability. Additionally, they are renewable woods, making them eco-friendly options for those looking to minimize their environmental impact.

Furthermore, everything up to the windows is made by COCO-MAT with the same quality and high standards. Every element of our house reflects COCO-MAT's commitment to excellence and attention to detail. We use top-quality materials and advanced manufacturing techniques to ensure that each house provides