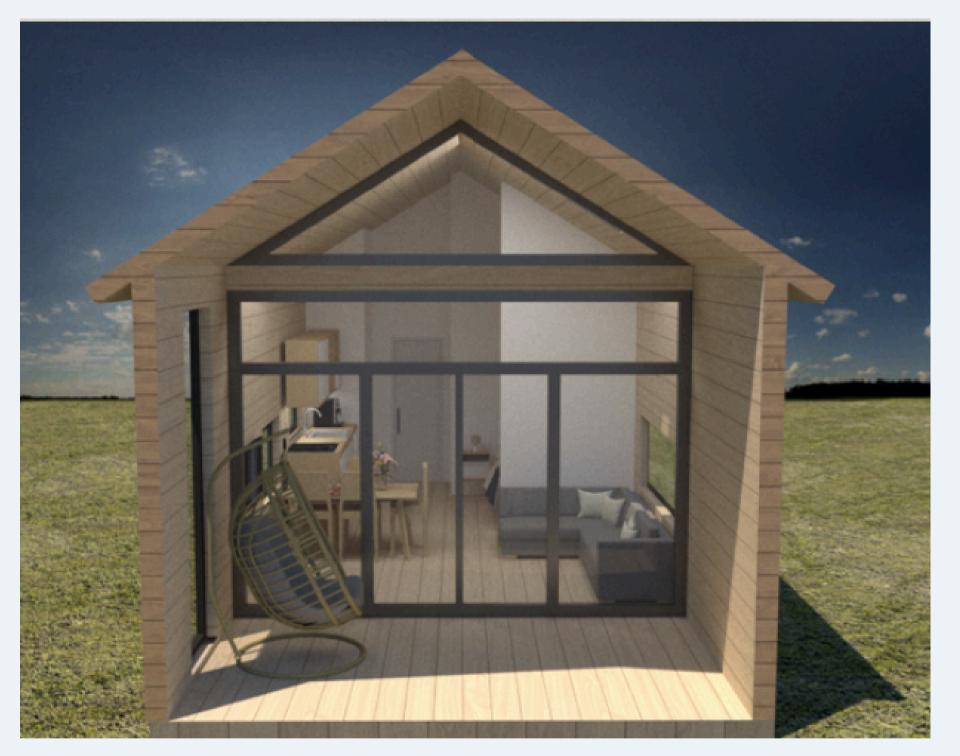

## PLAN OF THE HOUSE

Our house is an ergonomic 45-square-meter home divided into four separate rooms. It consists of a dining-kitchen area, a master bedroom separated by a sliding door from the second bedroom, both equipped with double beds, and a bathroom.

This layout allows for privacy and personal space in each part of the house while optimizing the use of space. With this clever design, every family member can enjoy their own private area while benefiting from functional and comfortable common spaces.

# INTERIOR AND SIDE VIEWS