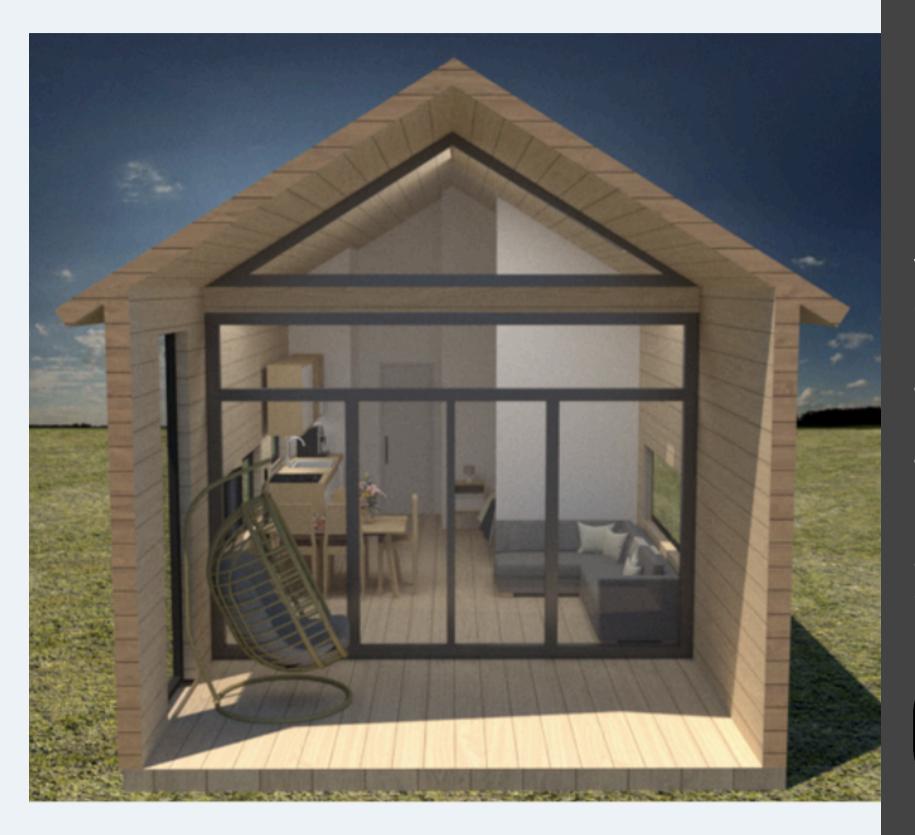

## HOME OF TOMORROW

COCO-MAT sleep on nature





### INTRODUCING COCO-MAT WOODEN HOUSES

Welcome to the future of sustainable living. COCO-MAT Wooden Houses combine innovative design, eco-friendly materials, and unparalleled comfort. Our 45-squaremeter homes are crafted from solid wood and equipped with luxurious COCO-MAT products, offering a harmonious blend of nature and modernity. Experience ultimate durability and timeless elegance with COCO-MAT.

\*50 years of warranties by COCO-MAT

#### • Beds:

2 Epicurus beds (200X160)

- Bedding:
   COCO-MAT pillows
   COCO-MAT sheets

  - COCO-MAT duvets
  - COCO-MAT towels

#### • Bathroom:

o Traditional stone bathroom & Zealots hygiene products

#### • Furniture:

- COCO-MAT wardrobe (2.80m by 2m)
   Dining table with large, right-angle chairs for 4 people, complete with COCO-MAT cushions