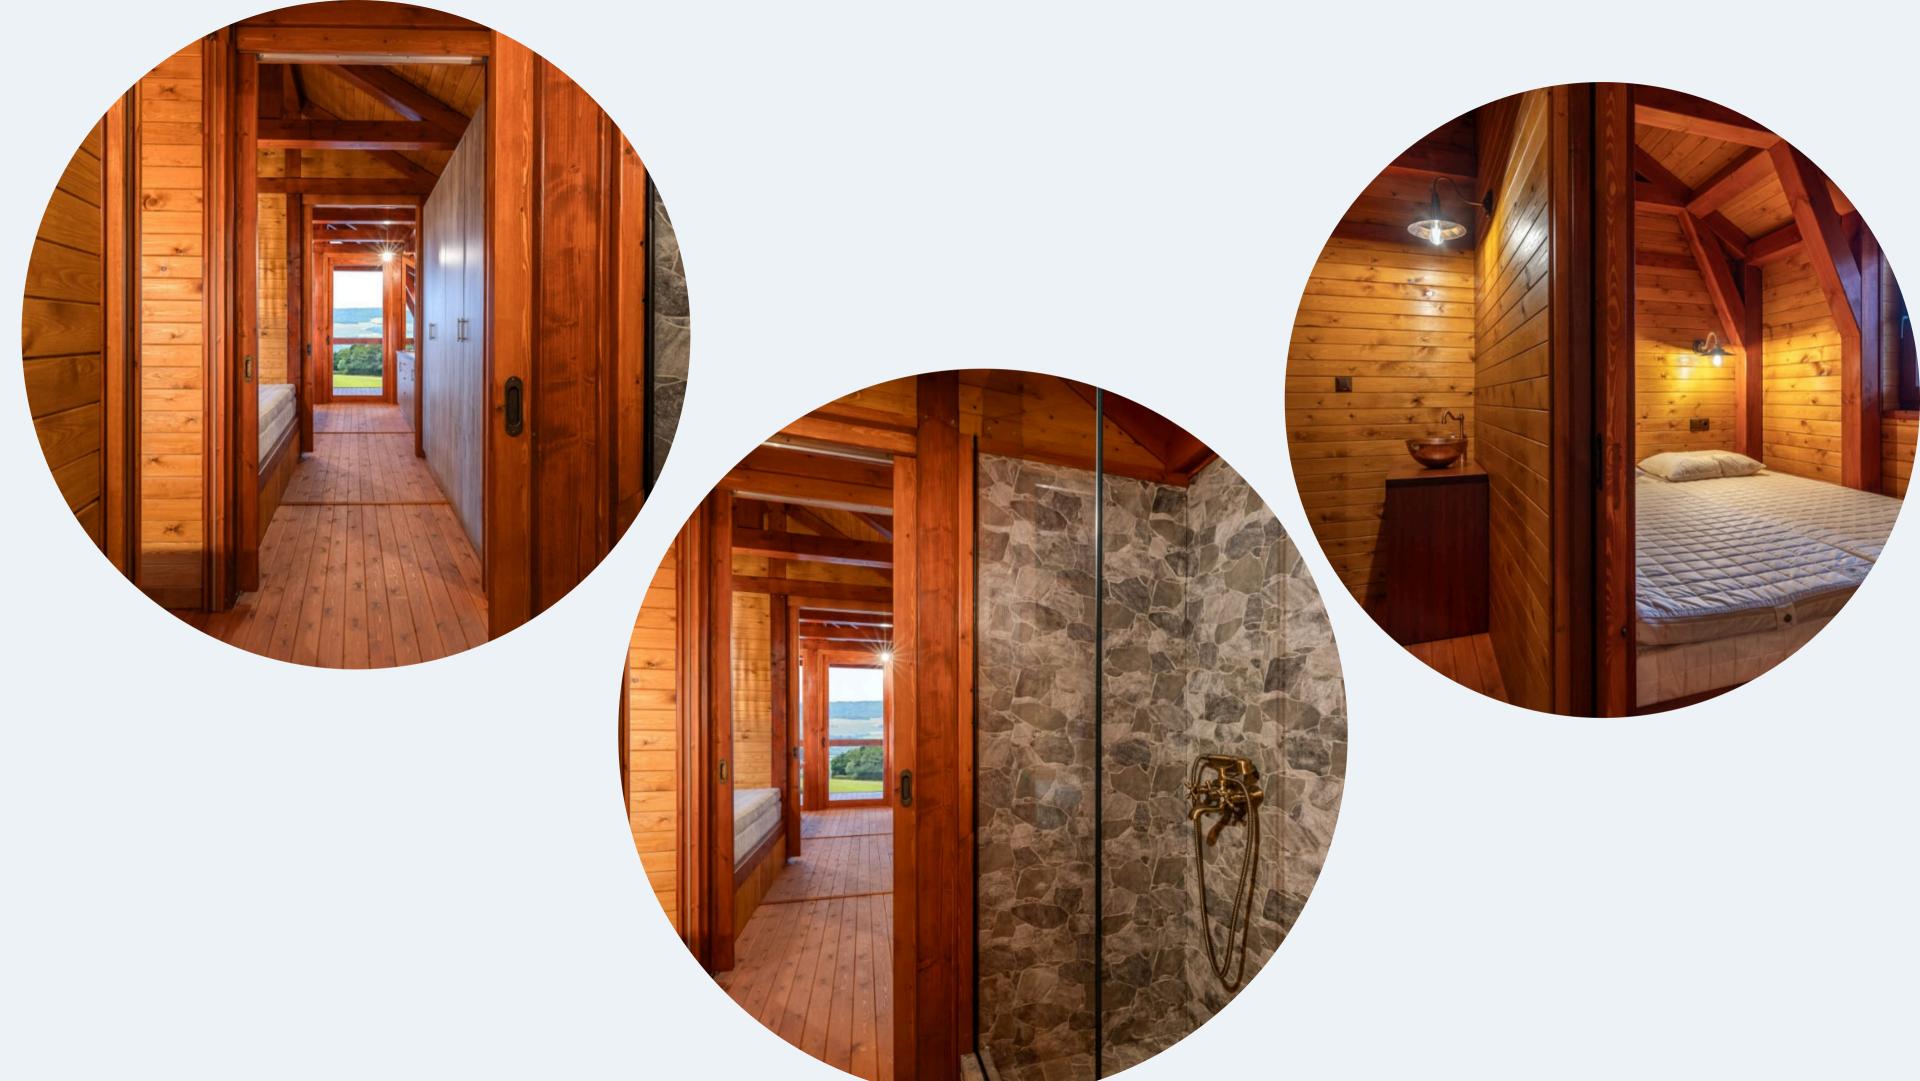

tes two people comfortably, enabling independent movement without disrupting each other's sleep but also simplifies maintenance and transport.

## PLAN OF THE HOUSE

Our house is an ergonomic 45-square-meter home divided into four separate rooms. It consists of a dining-kitchen area, a master bedroom separated by a sliding door from the second bedroom, both equipped with double beds, and a bathroom.

This layout allows for privacy and personal space in each part of the house while optimizing the use of space. With this clever design, every family member can enjoy their own private area while benefiting from functional and comfortable common spaces.





\*The system integrates robust thermal and vapor barrier insulation to ensure optimal comfort and energy efficiency in the wooden house.









# EXTERIOR FRONT VIEW

# PHOTO GALLERY





# PHOTO GALLERY

# INTERIOR AND SIDE VIEWS





# PHOTO GALLERY

# PANORAMIC INTERIOR VIEW







eva@noèbuilders.com TRakotondramboa@coco-mat.com Paul@coco-mat.com

> +30 699 906 5330 +33 7 66 25 29 71

Kontogianni 11, Likovrisi 141 23, Greece