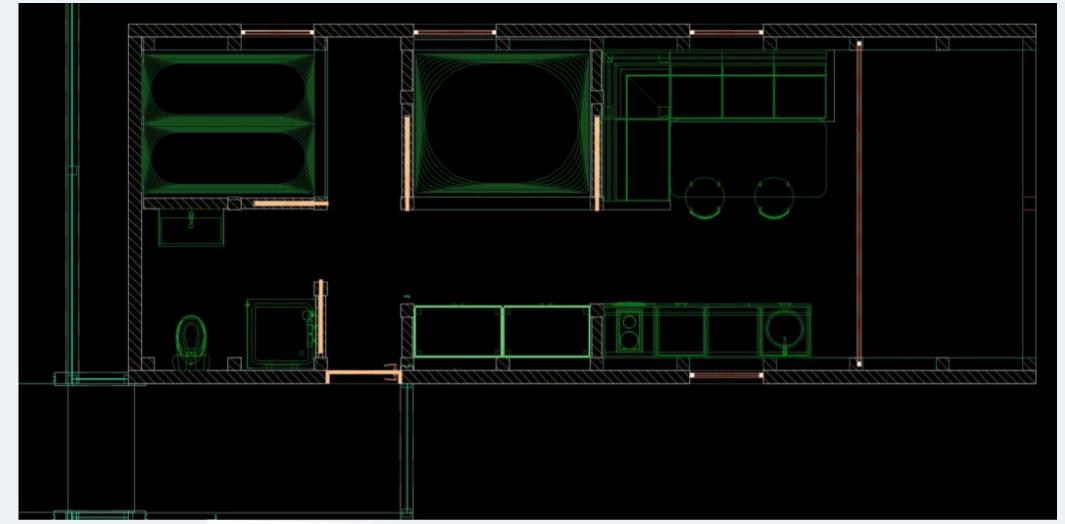

## PLAN OF THE HOUSE

Our house is an ergonomic 45-square-meter home divided into four separate rooms. It consists of a dining-kitchen area, a master bedroom separated by a sliding door from the second bedroom, both equipped with double beds, and a bathroom.

This layout allows for privacy and personal space in each part of the house while optimizing the use of space. With this clever design, every family member can enjoy their own private area while benefiting from functional and comfortable common spaces.