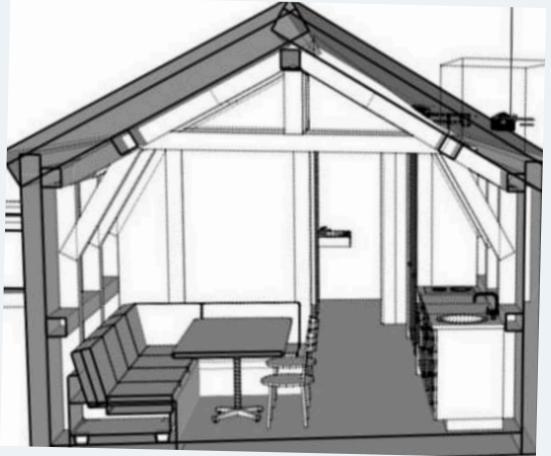

#### • Furniture:

- COCO-MAT wardrobe (2.80m by 2m)
   Dining table with large, right-angle chairs for 4 people, complete with COCO-MAT cushions

- Living Room:

   Traditional wooden COCO-MAT design
   Three partitions separating different living areas

# INTERIOR AND SIDE VIEWS