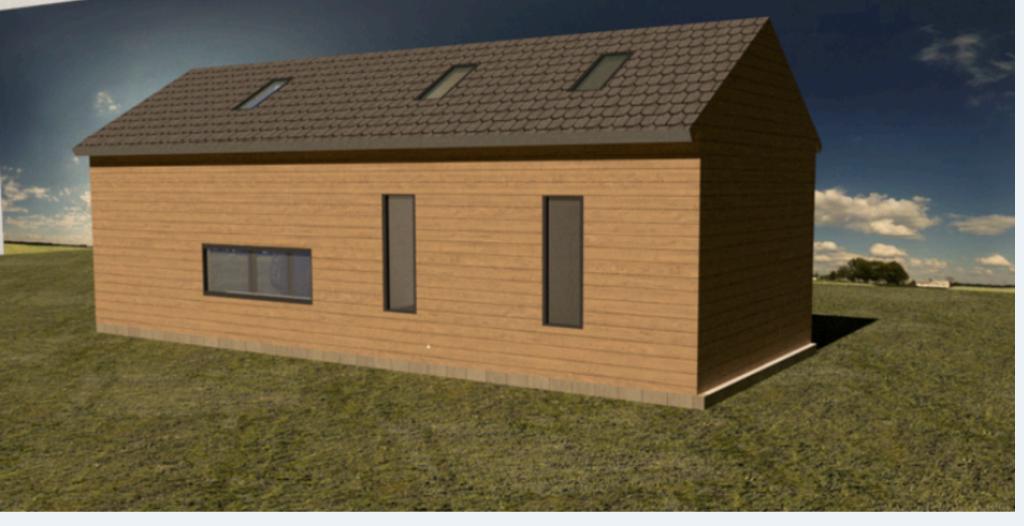

ovement without disrupting each other's sleep but also simplifies maintenance and transport.

## PLAN OF THE HOUSE

Our house is an ergonomic 45-square-meter home divided into four separate rooms. It consists of a dining-kitchen area, a master bedroom separated by a sliding door from the second bedroom, both equipped with double beds, and a bathroom.

This layout allows for privacy and personal space in each part of the house while optimizing the use of space. With this clever design, every family member can enjoy their own private area while benefiting from functional and comfortable common spaces.





\*The system integrates robust thermal and vapor barrier insulation to ensure optimal comfort and energy efficiency in the wooden house.









# EXTERIOR FRONT VIEW

# PHOTO GALLERY





# PHOTO GALLERY

# INTERIOR AND SIDE VIEWS





# PHOTO GALLERY

# PANORAMIC INTERIOR VIEW







eva@noèbuilders.com TRakotondramboa@coco-mat.com Paul@coco-mat.com

> +30 699 906 5330 +33 7 66 25 29 71

Kontogianni 11, Likovrisi 141 23, Greece