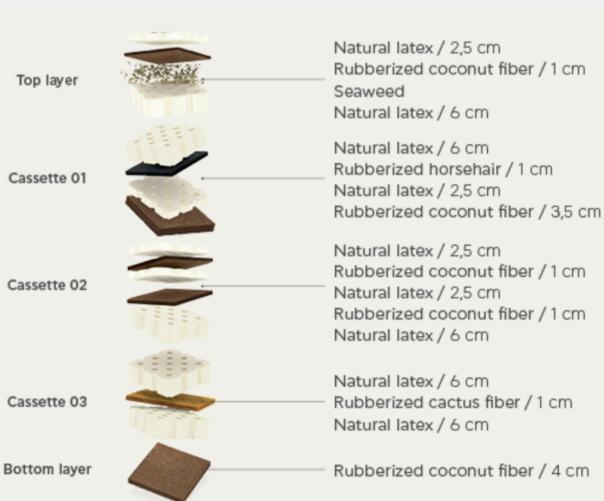

### YOUR HOME COMES WITH EPICURUS

Factors such as body weight, sleeping position (whether on the belly, side, or back) and personal sleep preferences can influence the support your body needs.

Ádditionálly, sleep preferences can change over time due to pregnancy,

weight fluctuations, a new partner, or evolving sleep habits.

Most likely your partner has different sleep preferences, which makes unique personalized sleep solutions even more important.

Epicurus mattress includes three cassettes of different elasticity that can be rearranged in order to fit perfectly to your body type and sleep preferences.

The firm layer of coconut fibers at the bottom gives the necessary support, while the more elastic top layer on top of the 3 cassettes gently embraces your body.

Height: ± 27cm.

Natural Materials: natural latex, rubberized coconut fiber,

horse hair, cactus fibers, seaweed Outside cover: 100% knitted cotton **Dimensions:** Custom dimensions

**Inside case:** The mattress is placed inside a 100% cotton

washable case with a perimetric zipper.

Advantage: A double mattress features three cassettes on both the left and the right side, allowing each partner to rearrange them and achieve their ideal level of support. Every double mattress, from 1.40 m and above, is cleverly composed of 2 single mattresses seamlessly united within an inner cotton case. This construction not only accommodates two people comfortably, enabling independent movement without disrupting each other's sleep but also simplifies maintenance and transport.